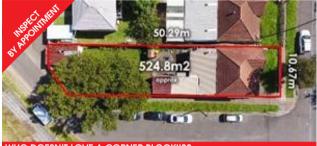

# Joseph Daidone 0411 333 9<u>5</u>4

- Unit 1 1 bedroom.
   1 inber floors.
   Separate lounge area.
   Combined kitchen and dining.
   Bathroom.
   1 Unit 2 2 bedrooms.
   2 lounge areas.
   Kitchen and dining.
   2 bathrooms.
- A great opportunity to invest or live in. Also potential for a Granny Flat (Subject To Council Approval). Land size 10.57m x 50.29m = 524.8 m2 (approximately). Currently rented rented for \$570 per week with more rental potential.

## Joseph Daidone 0411 333 954

- Separate lounge area.
  Combined kitchen and dining.
  Bathroom
- Unit 2 -
- A great opportunity to invest or live in. Also potential for a Granny Flat (Subject To Council Approval). Land size 10.67 m X 50.29m = 524.8 m2 (approximately). Currently rented rented for \$570 per week with more rental potential.
  - **BERALA**