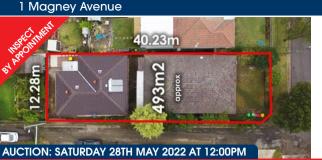

71 First Avenue

Huge combined kitchen and lounge room.
Land size - 12.28m X 40.23m = 493 m2 (approx).
All being easement free.

NEW USTING

Rent potential - \$1,000 per week.
- House - \$550 per week
- Granny - \$450 per week.
No Strata levies! Don't miss out, all the work has been done for you.